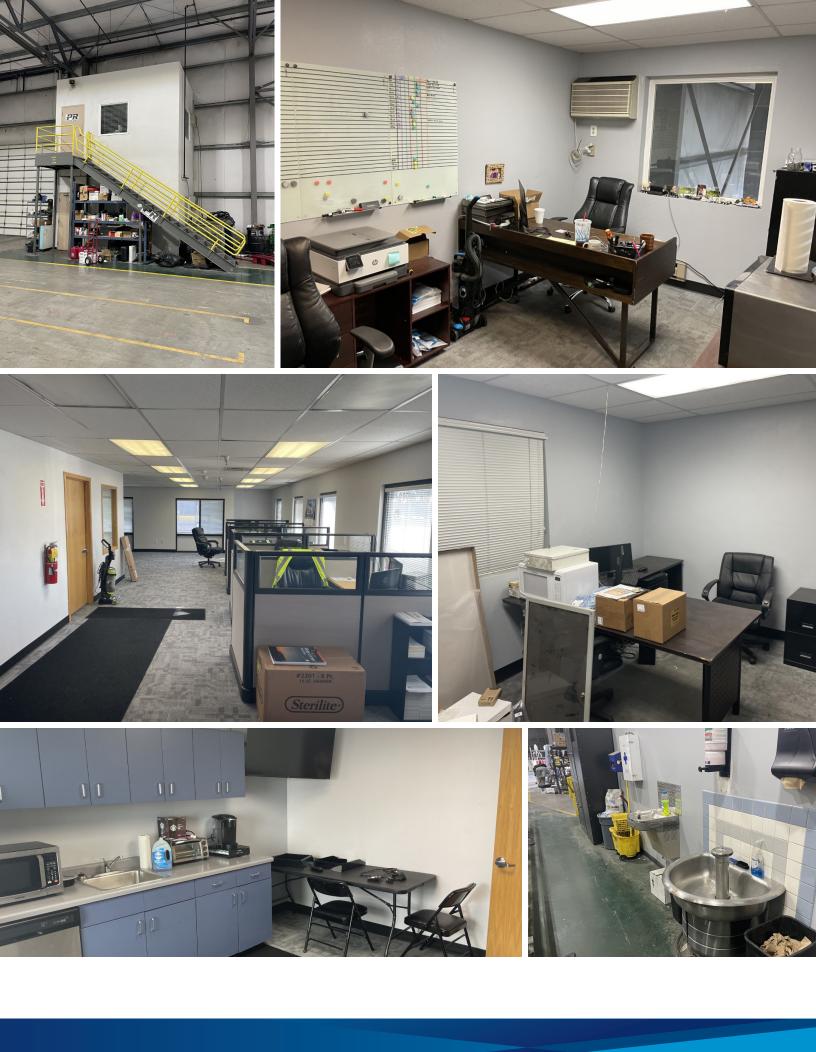

## Centennial, Industrial

FOR LEASE | INDUSTRIAL 4228 W 1730 S Salt Lake City, UT 84104

28,800 SF Warehouse on 4.74 Acres

## Specifications

| Total Building Size | 28,800 SF                                                  |  |  |
|---------------------|------------------------------------------------------------|--|--|
| Warehouse           | 26,000 SF                                                  |  |  |
| Office              | 2,800 SF                                                   |  |  |
| Land Size           | 4.74 Acres                                                 |  |  |
| Zoning              | M-1                                                        |  |  |
| Power               | 480 Volt   3 Phase   800<br>AMP                            |  |  |
| Clear Height        | 25' 3"                                                     |  |  |
| Lighting            | LED fluorescent lights with occupancy sensors              |  |  |
| Grade Level Doors   | (1) 20' x 16'<br>(3) 18' x 16'<br>(2) 16' x 16'            |  |  |
| Parking             | 36 parking stalls                                          |  |  |
| Yard                | Fully paved, fenced, and gated yard (±3 Acres)             |  |  |
| Crane               | Overhead bridge crane<br>6 Ton capacity<br>20' Hook height |  |  |
| Railroad            | Potential rail spur                                        |  |  |