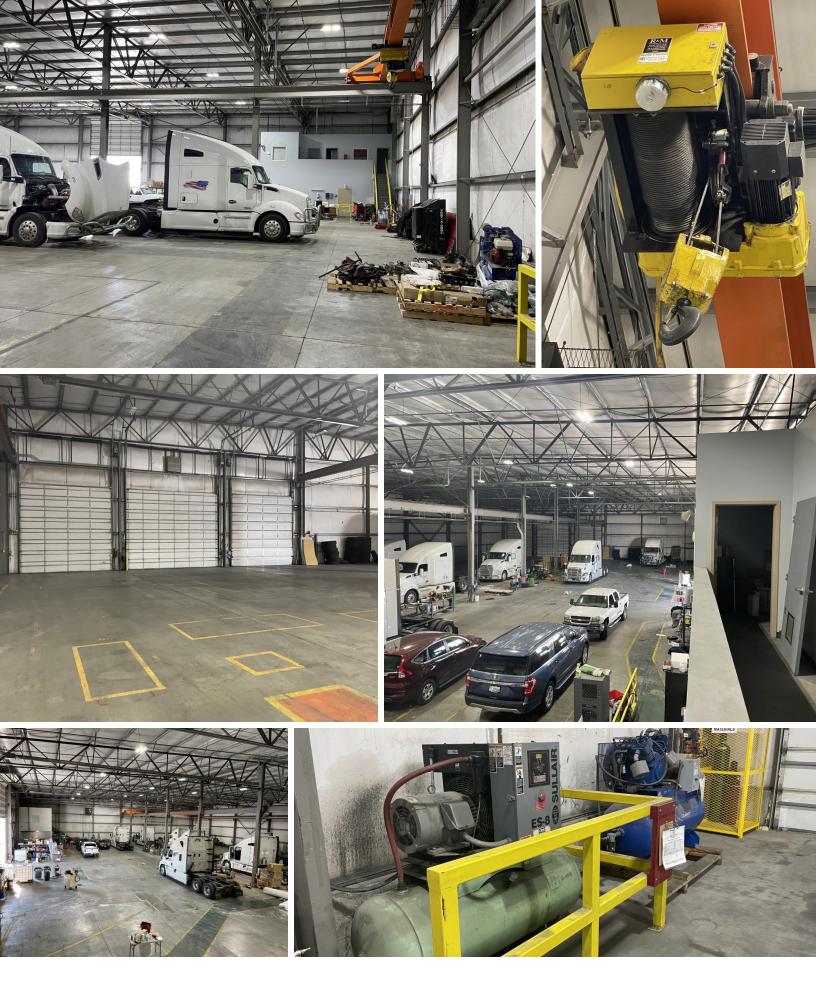

## Specifications

| Total Building Size | 28,800 SF                                                  |  |  |
|---------------------|------------------------------------------------------------|--|--|
| Warehouse           | 26,000 SF                                                  |  |  |
| Office              | 2,800 SF                                                   |  |  |
| Land Size           | 4.74 Acres                                                 |  |  |
| Zoning              | M-1                                                        |  |  |
| Power               | 480 Volt   3 Phase   800<br>AMP                            |  |  |
| Clear Height        | 25' 3"                                                     |  |  |
| Lighting            | LED fluorescent lights with occupancy sensors              |  |  |
| Grade Level Doors   | (1) 20' x 16'<br>(3) 18' x 16'<br>(2) 16' x 16'            |  |  |
| Parking             | 36 parking stalls                                          |  |  |
| Yard                | Fully paved, fenced, and gated yard (±3 Acres)             |  |  |
| Crane               | Overhead bridge crane<br>6 Ton capacity<br>20' Hook height |  |  |
| Railroad            | Potential rail spur                                        |  |  |