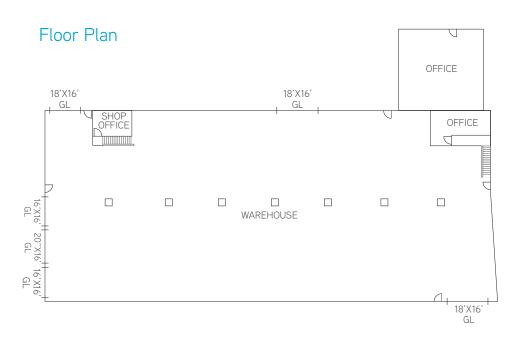

## Specifications

| Total Building Size | 28,800 SF                                                  |  |  |
|---------------------|------------------------------------------------------------|--|--|
| Warehouse           | 26,000 SF                                                  |  |  |
| Office              | 2,800 SF                                                   |  |  |
| Land Size           | 4.74 Acres                                                 |  |  |
| Zoning              | M-1                                                        |  |  |
| Power               | 480 Volt   3 Phase   800<br>AMP                            |  |  |
| Clear Height        | 25' 3"                                                     |  |  |
| Lighting            | LED fluorescent lights with occupancy sensors              |  |  |
| Grade Level Doors   | (1) 20' x 16'<br>(3) 18' x 16'<br>(2) 16' x 16'            |  |  |
| Parking             | 36 parking stalls                                          |  |  |
| Yard                | Fully paved, fenced, and gated yard (±3 Acres)             |  |  |
| Crane               | Overhead bridge crane<br>6 Ton capacity<br>20' Hook height |  |  |
| Railroad            | Potential rail spur                                        |  |  |