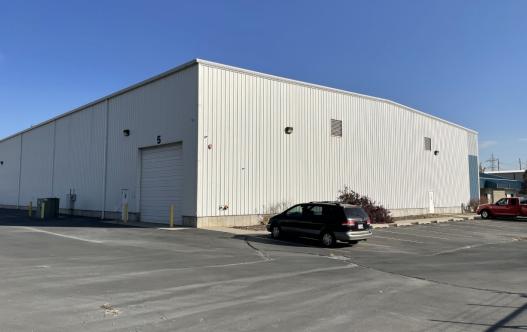

## Centennial, Industrial

FOR LEASE | INDUSTRIAL 4228 W 1730 S Salt Lake City, UT 84104

28,800 SF Warehouse on 4.74 Acres

## Specifications

| Total Building Size | 28,800 SF                                                  |  |  |
|---------------------|------------------------------------------------------------|--|--|
| Warehouse           | 26,000 SF                                                  |  |  |
| Office              | 2,800 SF                                                   |  |  |
| Land Size           | 4.74 Acres                                                 |  |  |
| Zoning              | M-1                                                        |  |  |
| Power               | 480 Volt   3 Phase   800<br>AMP                            |  |  |
| Clear Height        | 25' 3"                                                     |  |  |
| Lighting            | LED fluorescent lights with occupancy sensors              |  |  |
| Grade Level Doors   | (1) 20' x 16'<br>(3) 18' x 16'<br>(2) 16' x 16'            |  |  |
| Parking             | 36 parking stalls                                          |  |  |
| Yard                | Fully paved, fenced, and gated yard (±3 Acres)             |  |  |
| Crane               | Overhead bridge crane<br>6 Ton capacity<br>20' Hook height |  |  |
| Railroad            | Potential rail spur                                        |  |  |