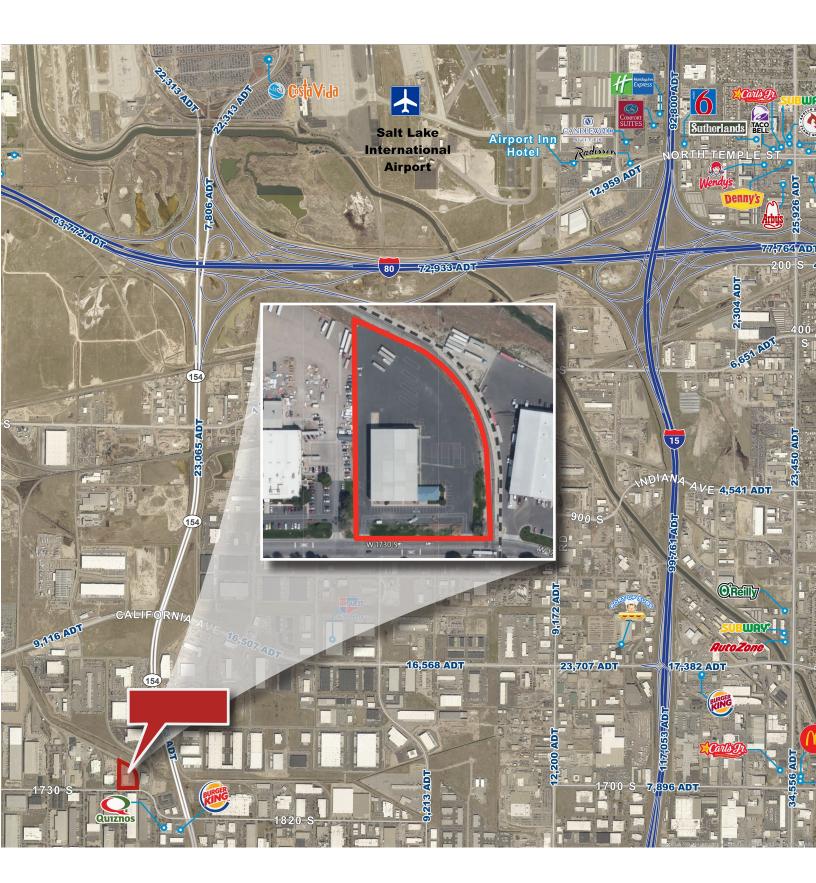

## Centennial, Industrial

FOR LEASE | INDUSTRIAL 4228 W 1730 S Salt Lake City, UT 84104

28,800 SF Warehouse on 4.74 Acres