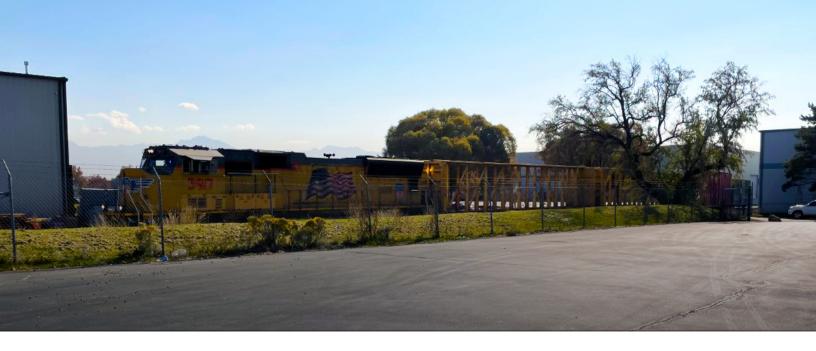

## Centennial, Industrial

FOR LEASE | INDUSTRIAL 4228 W 1730 S Salt Lake City, UT 84104

28,800 SF Warehouse on 4.74 Acres

## Specifications

| Total Building Size | 28,800 SF                                                  |  |  |
|---------------------|------------------------------------------------------------|--|--|
| Warehouse           | 26,000 SF                                                  |  |  |
| Office              | 2,800 SF                                                   |  |  |
| Land Size           | 4.74 Acres                                                 |  |  |
| Zoning              | M-1                                                        |  |  |
| Power               | 480 Volt   3 Phase   800<br>AMP                            |  |  |
| Clear Height        | 25' 3"                                                     |  |  |
| Lighting            | LED fluorescent lights with occupancy sensors              |  |  |
| Grade Level Doors   | (1) 20' x 16'<br>(3) 18' x 16'<br>(2) 16' x 16'            |  |  |
| Parking             | 36 parking stalls                                          |  |  |
| Yard                | Fully paved, fenced, and gated yard (±3 Acres)             |  |  |
| Crane               | Overhead bridge crane<br>6 Ton capacity<br>20' Hook height |  |  |
| Railroad            | Potential rail spur                                        |  |  |