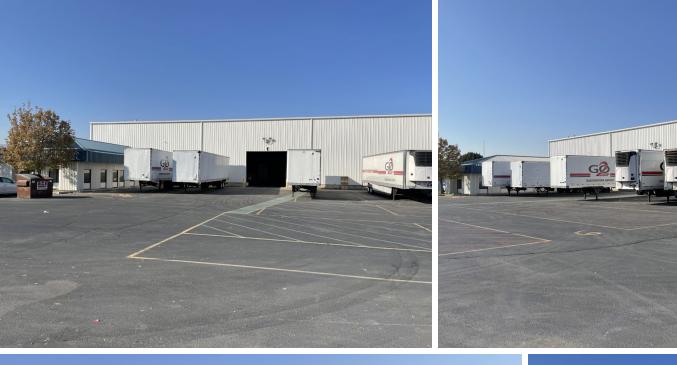

## Centennial, Industrial

FOR LEASE | INDUSTRIAL 4228 W 1730 S Salt Lake City, UT 84104

28,800 SF Warehouse on 4.74 Acres

## Specifications

| Total Building Size | 28,800 SF                                                  |  |  |
|---------------------|------------------------------------------------------------|--|--|
| Warehouse           | 26,000 SF                                                  |  |  |
| Office              | 2,800 SF                                                   |  |  |
| Land Size           | 4.74 Acres                                                 |  |  |
| Zoning              | M-1                                                        |  |  |
| Power               | 480 Volt   3 Phase   800<br>AMP                            |  |  |
| Clear Height        | 25' 3"                                                     |  |  |
| Lighting            | LED fluorescent lights with occupancy sensors              |  |  |
| Grade Level Doors   | (1) 20' x 16'<br>(3) 18' x 16'<br>(2) 16' x 16'            |  |  |
| Parking             | 36 parking stalls                                          |  |  |
| Yard                | Fully paved, fenced, and gated yard (±3 Acres)             |  |  |
| Crane               | Overhead bridge crane<br>6 Ton capacity<br>20' Hook height |  |  |
| Railroad            | Potential rail spur                                        |  |  |