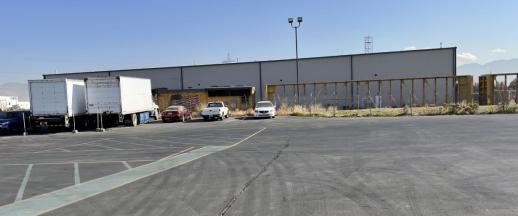

## Centennial, Industrial

FOR LEASE | INDUSTRIAL 4228 W 1730 S Salt Lake City, UT 84104

28,800 SF Warehouse on 4.74 Acres

## Specifications

| Total Building Size | 28,800 SF                                                  |  |  |
|---------------------|------------------------------------------------------------|--|--|
| Warehouse           | 26,000 SF                                                  |  |  |
| Office              | 2,800 SF                                                   |  |  |
| Land Size           | 4.74 Acres                                                 |  |  |
| Zoning              | M-1                                                        |  |  |
| Power               | 480 Volt   3 Phase   800<br>AMP                            |  |  |
| Clear Height        | 25' 3"                                                     |  |  |
| Lighting            | LED fluorescent lights with occupancy sensors              |  |  |
| Grade Level Doors   | (1) 20' x 16'<br>(3) 18' x 16'<br>(2) 16' x 16'            |  |  |
| Parking             | 36 parking stalls                                          |  |  |
| Yard                | Fully paved, fenced, and gated yard (±3 Acres)             |  |  |
| Crane               | Overhead bridge crane<br>6 Ton capacity<br>20' Hook height |  |  |
| Railroad            | Potential rail spur                                        |  |  |